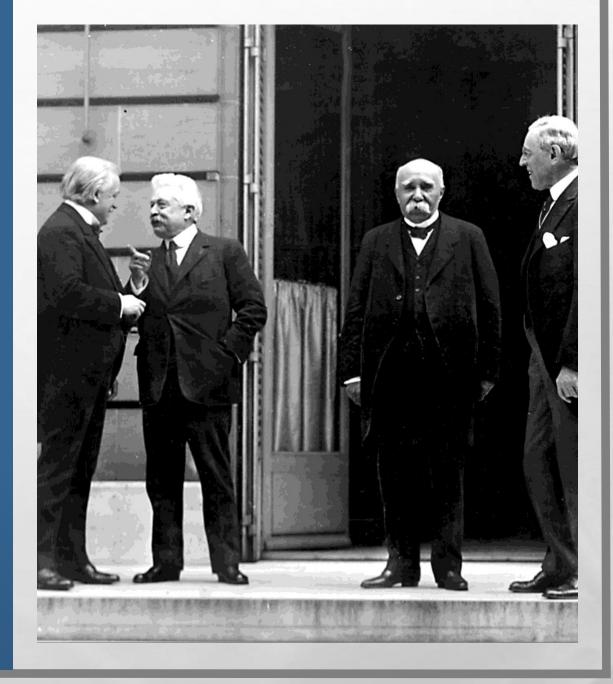

age ... XIII. An independent Polish state should be erected which should be assured a free and secure access to the sea ...

XIV. A general association of nations must be formed under specific covenants for the purpose of affording mutual guarantees of political independence and territorial integrity to great and small states alike.

- JANUARY 1919: DELEGATES FROM 27 COUNTRIES MET AT THE PALACE OF VERSAILLES
- THE TREATY WITH GERMANY WOULD BECOME THE TREATY OF VERSAILLES
- WAS THIS THE ONLY TREATY NEGOTIATED?
  - NO!
  - TREATY OF SAINT-GERMAIN ENDED THE WAR WITH AUSTRIA-HUNGARY
- WHO WERE THE CRITICAL PLAYERS AT THE TREATY?
  - PRESIDENT WILSON: UNITED STATES
  - DAVID LLOYD GEORGE: BRITISH PRIME MINISTER
  - GEORGES CLEMENCEAU: FRENCH PREMIER
  - VITTORIO ORLAND: ITALIAN PRIME MINISTER



### **TREATY OF VERSAILLES TERMS**

- ALSACE-LORRAINE (GIVEN TO FRANCE)MALMEDY (GIVEN TO BELGIUM)
- NORTHERN SCHLESWIG (GIVEN TO DENMARK)
- HULTSCHIN (GIVEN TO CZECHOSLOVAKIA)
- WEST PRUSSIA, POSEN AND UPPER SILESIA (GIVEN TO POLAND)
- THE SAAR, DANZIG AND MEMEL WERE PUT UNDER THE CONTROL OF THE LEAGUE OF NATIONS.
- THE <u>LEAGUE OF NATIONS</u> ALSO TOOK CONTROL OF GERMANY'S OVERSEAS COLONIES.
- GERMANY HAD TO RETURN TO <u>RUSSIA</u> LAND TAKEN IN THE <u>TREATY OF BREST-</u> <u>LITOVSK</u>.
- NEW STATES: ESTONIA, LITHUANIA AND LATVIA.



MILITARY RESTRICTIONS:

- GERMANY'S ARMY WAS REDUCED TO 100,000 MEN; THE ARMY WAS NOT ALLOWED TANKS
- GERMANY WAS NOT ALLOWED AN AIR FORCE
- GERMANY WAS ALLOWED ONLY 6 CAPITAL NAVAL SHIPS AND NO SUBMARINES
- THE WEST OF THE RHINELAND AND 50 KMS EAST OF T