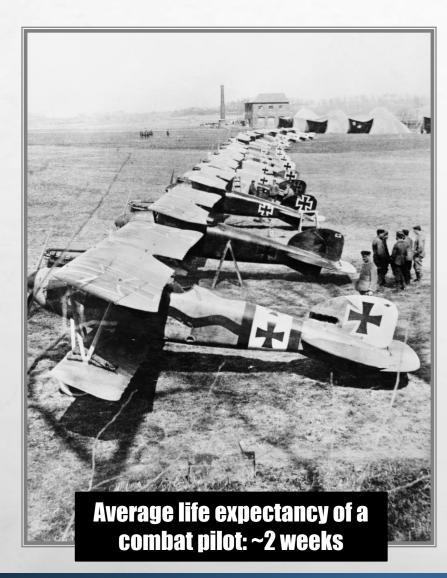

#### FLY/EASY TO DESTROY

CRUSHED BARBED WIRE

AIRPLANES: BATTLED IN DOGFIGHTS – DIFFICULT TO

• GERMANY USED IN POLAND 1<sup>ST</sup> – DID NOT WORK WELL

CHLORINE GAS - VOMITING, BLINDNESS, SUFFOCATION

GERMANY USED AT THE 2<sup>ND</sup> BATTLE OF YPRES (CHLORINE

- **SLOW COULD BE UNRELIABLE** AIRCRAFT: 1<sup>ST</sup> BALLOONS 2<sup>ND</sup> AIRPLANES

**CROSSED TRENCHES (SOMETIMES)** 

**NEW TECHNOLOGY** 

(FORM OF TEAR GAS)

CHEMICAL WARFARE

**POISON GAS:** GERMANY 1<sup>ST</sup> USED THIS IN 1915