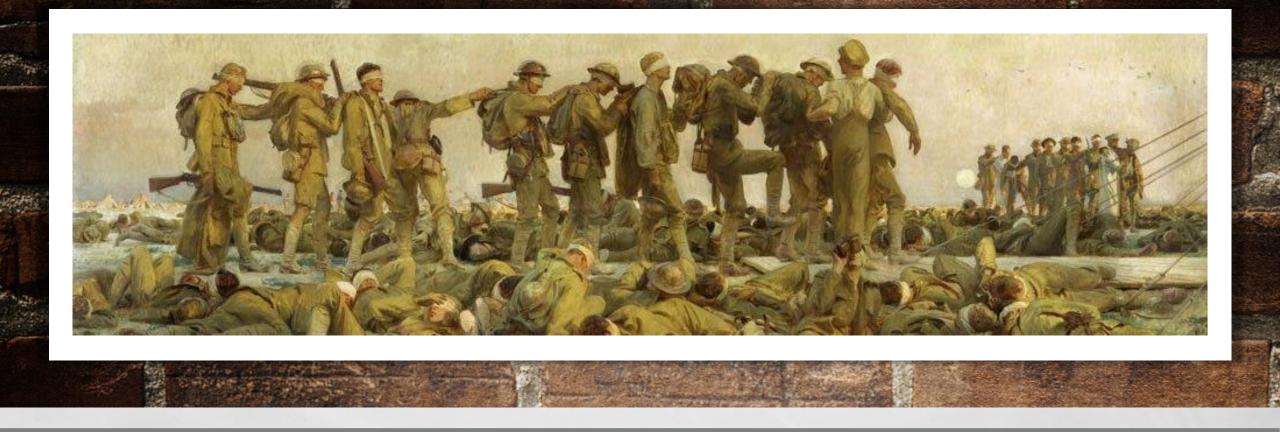

ing trenches



Flanders Field, Belgium 1919





#### FLY/EASY TO DESTROY

CRUSHED BARBED WIRE

AIRPLANES: BATTLED IN DOGFIGHTS – DIFFICULT TO

• GERMANY USED IN POLAND 1<sup>ST</sup> – DID NOT WORK WELL

CHLORINE GAS - VOMITING, BLINDNESS, SUFFOCATION

GERMANY USED AT THE 2<sup>ND</sup> BATTLE OF YPRES (CHLORINE

- **ZEPPELINS -COULD DROP BOMBS/USE MACHINE GUNS**
- BALLOONS HAD BEEN USED IN THE CIVIL WAR

GAS) – THOUSANDS OF FRENCH TROOPS DIED!

**GAS MASKS:** BECOME STANDARD ISSUE TO PROTECT FROM

**ARMORED TANKS: INTRODUCED BY BRITAIN IN 1916** 

- **SLOW COULD BE UNRELIABLE** AIRCRAFT: 1<sup>ST</sup> BALLOONS 2<sup>ND</sup> AIRPLANES

**CROSSED TRENCHES (SOMETIMES)** 

**NEW TECHNOLOGY** 

(FORM OF TEAR GAS)

CHEMICAL WARFARE

**POISON GAS:** GERMANY 1<sup>ST</sup> USED THIS IN 1915



## *GASSED* (1919) BY JOHN SINGER SARGENT

# **AMERICA ARRIVES**

- HOW DID AMERICAN SOLDIERS CHANGE THE WAR? ALMOST 2 MILLION AMERICAN TROOPS WOULD
  - GO TO THE WESTERN FRONT!
  - KNOWN AS "DOUGHBOYS" INEXPERIENCED IN COMBAT
  - TROOPS WERE MORE FRESH HAD NOT BEEN FIGHTING FOR 3 YEARS
  - AMERICA TIPPED THE BALANCE OF POWER IN FAVOR OF THE ALLIES – GERMANY KNEW THIS!

#### WINNING THE WAR AT SEA

- ADMIRAL SIMS CREATED THE CONVOY SYSTEM
- PROTECTED MERCHANT SHIPS AND TROOP TRANSPORTS ON JOURNEY
- WORKED TOGETHER FOR OVERALL PROTECTION
- DID IT WORK? YES! GREATLY REDUCED SHIPPING LOSSES





### **THE ROMANOV FAMILY: 304 YEARS OF RULE IN RUSSIA**



## **RUSSIA LEAVES WWI**

### • SIGNIFICANT MOMENTS FOR RUSSIA IN WORLD WAR I

- 1913: 300 YEARS OF ROMANOV RULE
- 1914: RUSSIA ENTERS WORL