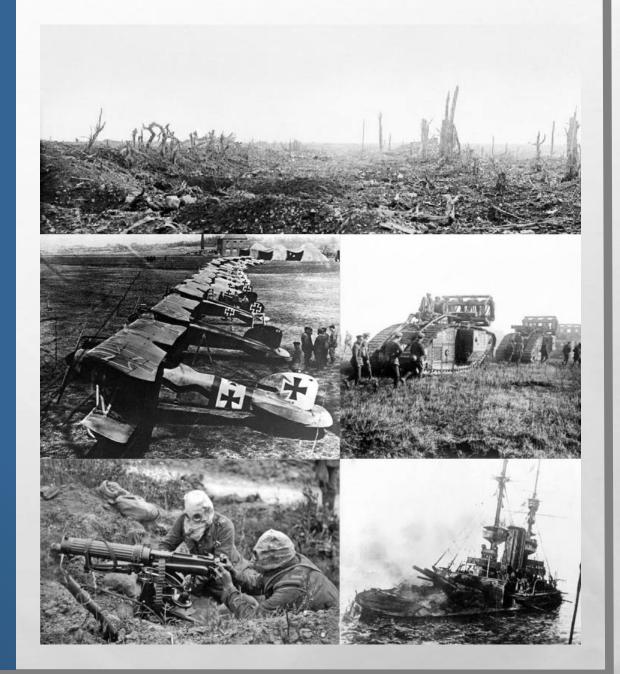

# TRENCH WARFARE

- WHAT WAS REVEALED IN EARLY BATTLES?
  - WARFARE HAS CHANGED! NO ONE WAS PREPARED ☺
- WHAT NEW TECHNOLOGIES IMPACTED THE BEGINNINGS OF WWI?
  - POWERFUL ARTILLERY GUNS EX. BIG BERTHA (THIS GERMAN HOWITZER GUN COULD FIRE ONE TON SHELLS ALMOST 6 MILES)
  - MACHINE GUNS
  - MORE CASUALTIES FROM ARTILLERY THAN ANYTHING ELSE!
- HOW DO YOU PROTECT YOURSELF FROM THIS TYPE OF WEAPON?
  - TRENCHES! THESE STRETCH ACROSS NORTHERN EUROPE
  - FRANCE TO SWITZERLAND LANDSCAPE CHANGED DUE TO TRENCHES

 HOW DID TRENCHES PROTECT SOLDIERS?
 TRENCHES ALLOWED SOLDIERS TO ESCAPE THE MACHINE GUN FIRE

#### FLY/EASY TO DESTROY

CRUSHED BARBED WIRE

AIRPLANES: BATTLED IN DOGFIGHTS – DIFFICULT TO

• GERMANY USED IN POLAND 1<sup>ST</sup> – DID NOT WORK WELL

CHLORINE GAS - VOMITING, BLINDNESS, SUFFOCATION

GERMANY USED AT THE 2<sup>ND</sup> BATTLE OF YPRES (CHLORINE

- **ZEPPELINS -COULD DROP BOMBS/USE MACHINE GUNS**
- BALLOONS HAD BEEN USED IN THE CIVIL WAR

GAS) – THOUSANDS OF FRENCH TROOPS DIED!

**GAS MASKS:** BECOME STANDARD ISSUE TO PROTECT FROM

**ARMORED TANKS: INTRODUCED BY BRITAIN IN 1916** 

- **SLOW COULD BE UNRELIABLE** AIRCRAFT: 1<sup>ST</sup> BALLOONS 2<sup>ND</sup> AIRPLANES

**CROSSED TRENCHES (SOMETIMES)** 

**NEW TECHNOLOGY** 

(FORM OF TEAR GAS)

CHEMICAL WARFARE

**POISON GAS:** GERMANY 1<sup>ST</sup> USED THIS IN 1915