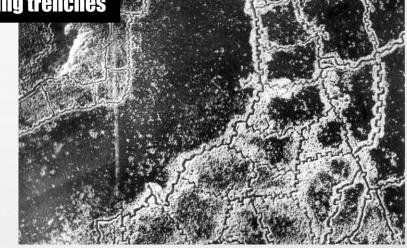

SHELLS ALMOST 6 MILES)
  - MACHINE GUNS
  - MORE CASUALTIES FROM ARTILLERY THAN ANYTHING ELSE!
- HOW DO YOU PROTECT YOURSELF FROM THIS TYPE OF WEAPON?
  - TRENCHES! THESE STRETCH ACROSS NORTHERN EUROPE
  - FRANCE TO SWITZERLAND LANDSCAPE CHANGED DUE TO TRENCHES



 HOW DID TRENCHES PROTECT SOLDIERS?
 TRENCHES ALLOWED SOLDIERS TO ESCAPE THE MACHINE GUN FIRE

#### • WHAT WAS ALSO CREATED AS A RESULT?

- NO MAN'S LAND THE AREA BETWEEN THE TRENCHES
- ATTACKS ON OPPOSING TRENCHES WOULD BEGIN WITH AN ARTILLERY BARRAGE
- DURING RAIDS, SOLDIERS WOULD CROSS THIS AREA TO ATTACK ENEMY TRENCHES
- FILLED WITH BARBED WIRE, BOMB CRATERS, ETC....

### • SOLDIERS DEALT WITH HORRIBLE CONDITIONS:

- RATS, DISEASES, FLOODING, ETC....
- TRENCH FOOT & TRENCH MOUTH COMMON

#### Aerial View of opposing trenches



Flanders Field, Belgium 1919





#### FLY/EASY TO DESTROY

CRUSHED BARBED WIRE

AIRPLANES: BATTLED IN DOGFIGHTS – DIFFICULT TO

• GERMANY USED IN POLAND 1<sup>ST</sup> – DID NOT WORK WELL

CHLORINE GAS - VOMITING, BLINDNESS, SUFFOCATION

GERMANY USED AT THE 2<sup>ND</sup> BATTLE OF YPRES (CHLORINE

- **ZEPPELINS -COULD DROP BOMBS/USE MACHINE GUNS**
- BALLOONS HAD BEEN USED IN THE CIVIL WAR

GAS) – THOUSANDS OF FRENCH TROOPS DIED!

**GAS MASKS:** BECOME STANDARD ISSUE TO PROTECT FROM

**ARMORED TANKS: INTRODUCED BY BRITAIN IN 1916** 

- **SLOW COULD BE UNRELIABLE** AIRCRAFT: 1<sup>ST</sup> BALLOONS 2<sup>ND</sup> AIRPLANES

**CROSSED TRENCHES (SOMETIMES)** 

**NEW TECHNOLOGY** 

(FORM OF TEAR GAS)

CHEMICAL WARFARE

**POISON GAS:** GERMANY 1<sup>ST</sup> USED THIS IN 1915



## *GASSED*