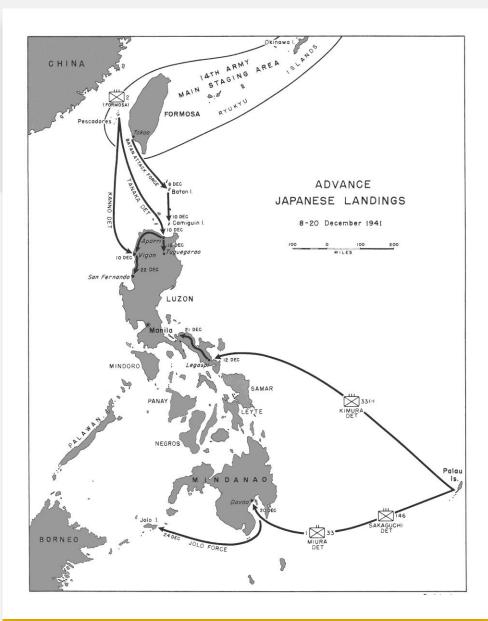

### Why Pearl Harbor?

- Between January and March 1940, Yamamoto devised a plan to:
  - destroy the U.S. Navy in Hawaii
  - undermine the confidence of the American people.
- Was Pearl Harbor the ONLY target? NO!
  - Japan planned to attack:
    - Malaya & Hong Kong (British)
    - Guam
    - The Philippines
    - Wake Island
    - Midway Island

**US** Territories