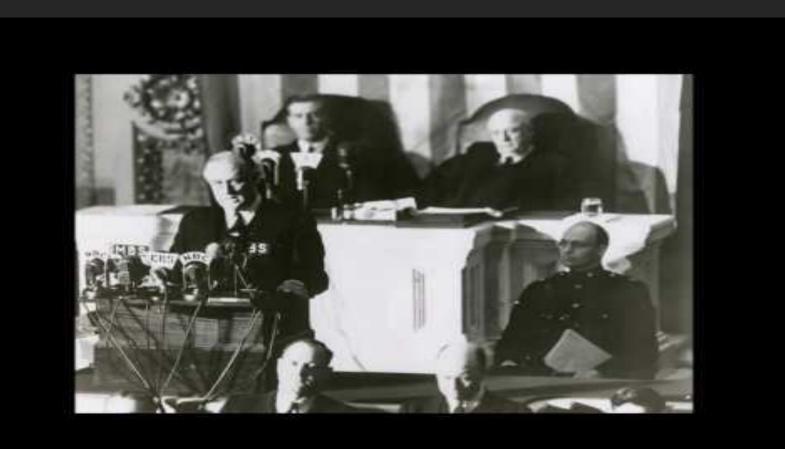

### President Roosevelt December 8, 1941

"Sunday, December 7<sup>th</sup> A date which will live in infamy!" ~Franklin Roosevelt