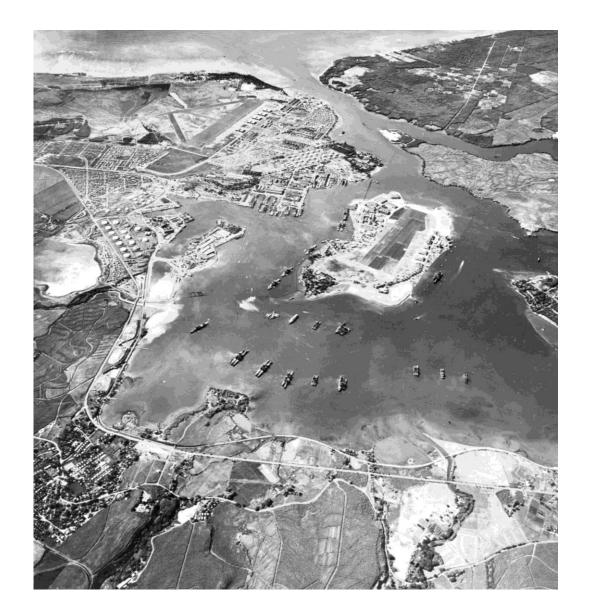

### Why Pearl Harbor?

- Between January and March 1940, Yamamoto devised a plan to:
  - destroy the U.S. Navy in Hawaii
  - undermine the confidence of the American people.
- Was Pearl Harbor the ONLY target? NO!
  - Japan planned to attack:
    - Malaya & Hong Kong (British)
    - Guam
    - The Philippines
    - Wake Island
    - Midway Island

### President Roosevelt December 8, 1941

"Sunday, December 7<sup>th</sup> A date which will live in infamy!" ~Franklin Roosevelt