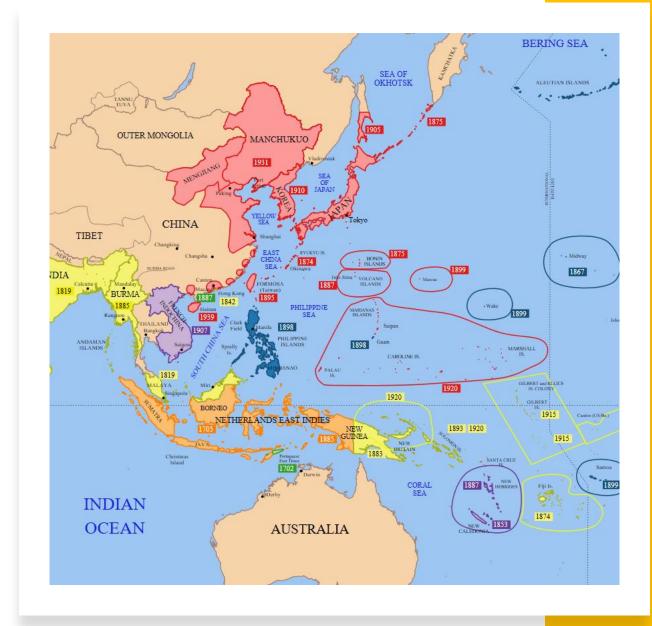

### Why Pearl Harbor?

- Between January and March 1940, Yamamoto devised a plan to:
  - destroy the U.S. Navy in Hawaii
  - undermine the confidence of the American people.
- Was Pearl Harbor the ONLY target? NO!
  - Japan planned to attack:
    - Malaya & Hong Kong (British)
    - Guam
    - The Philippines
    - Wake Island
    - Midway Island

**US** Territories