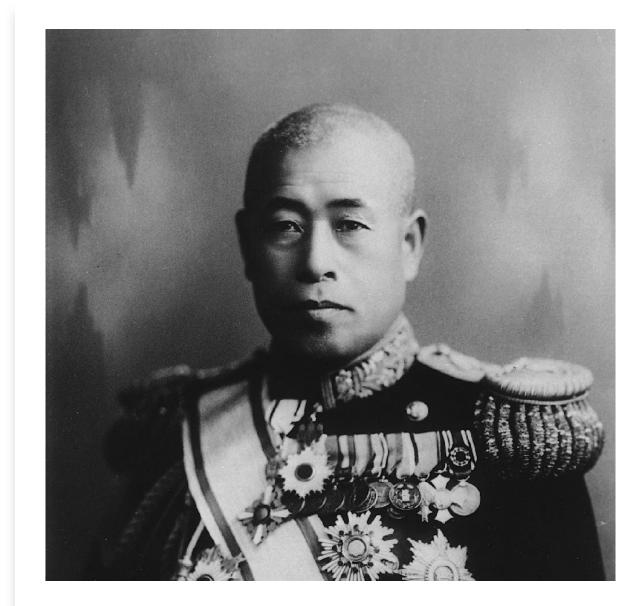

### **Admiral Yamamoto**

- Admiral Yamamoto assumed command of Japan's combined Fleet in August 1939.
- Yamamoto had lived in America for several years
  - He had studied in the United States and had American friends.
  - He knew that this war plan was impossible.
- He needed a plan that would remove the threat of American intervention from the outer limits of the Japanese Empire.