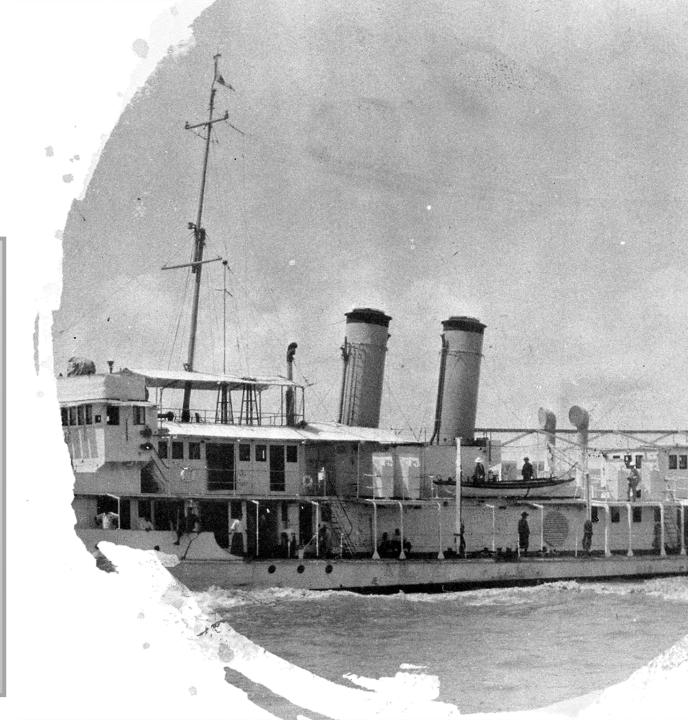

### **Impact on America**

- Japanese aggression directly affects the United States:
  - The USS Panay was on routine duty in Chinese waters.
  - Japanese aircraft attacked the Panay
  - Japan was not ready to take on the growing American Navy!
- How did the Japanese government respond?
  - Apologized
  - Paid for all damages!
  - Promised to protect American nationals.