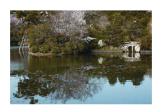

## NAME \_\_\_\_\_\_CONTENT AREA 8: SOUTH, EAST, & SOUTHEAST ASIA

CONTEXT OF WORK:

SOUTH, EAST, SOUTHEAST ASIA MAP: Mark the original location of the work when created

#207: Ryoan-ji

DATE OF CREATION:

ARTIST OR CULTURE OF ORIGIN: