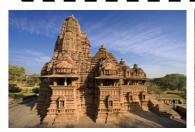

I CONTEXT OF WORK:

SOUTH, EAST, SOUTHEAST ASIA MAP: Mark the original location of the work when created

#200: Lakshmana Temple

DATE OF CREATION:

ARTIST OR CULTURE OF ORIGIN:

MATERIALS:

PATRON: Who was this artwork made for? Who commissioned it and why?